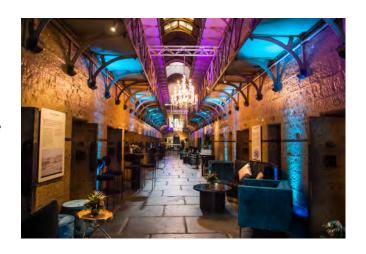

# UNIQUE ATTRACTIONS

- · Make it a night to remember:
  - Get 'Locked Up' by our sergeants at the Old Melbourne Gaol
  - · Enjoy arrival drinks on the deck of Polly Woodside
  - Educate the team with a curator's talk at Hellenic Museum