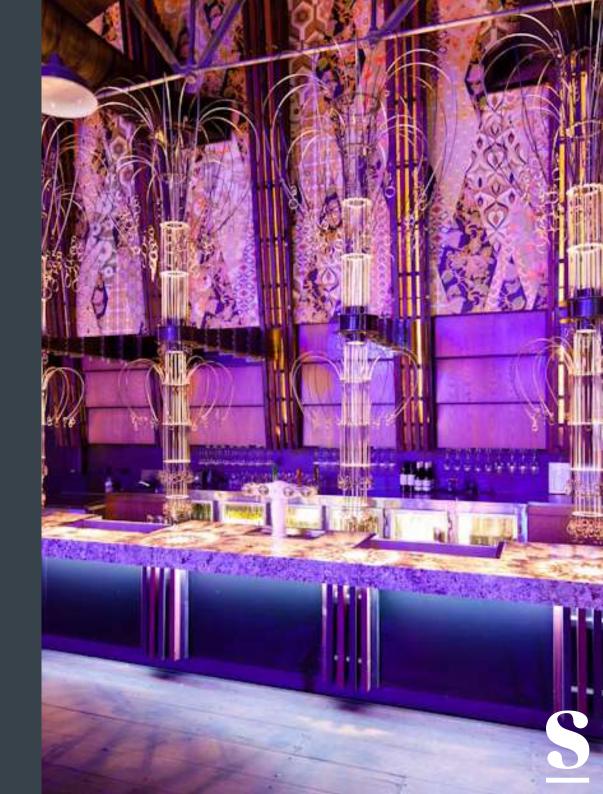

### **FEATURES**

- Pillarless
- · Industrial warehouse space
- · High ceilings for floral & light installations
- Waterfront marquee
- · Custom made show stopping chandelier bar
- Feature LED wall lights
- Modern and private VIP Suite
- Option for arrival by boat
- River views
- · Parking and accommodation options nearby