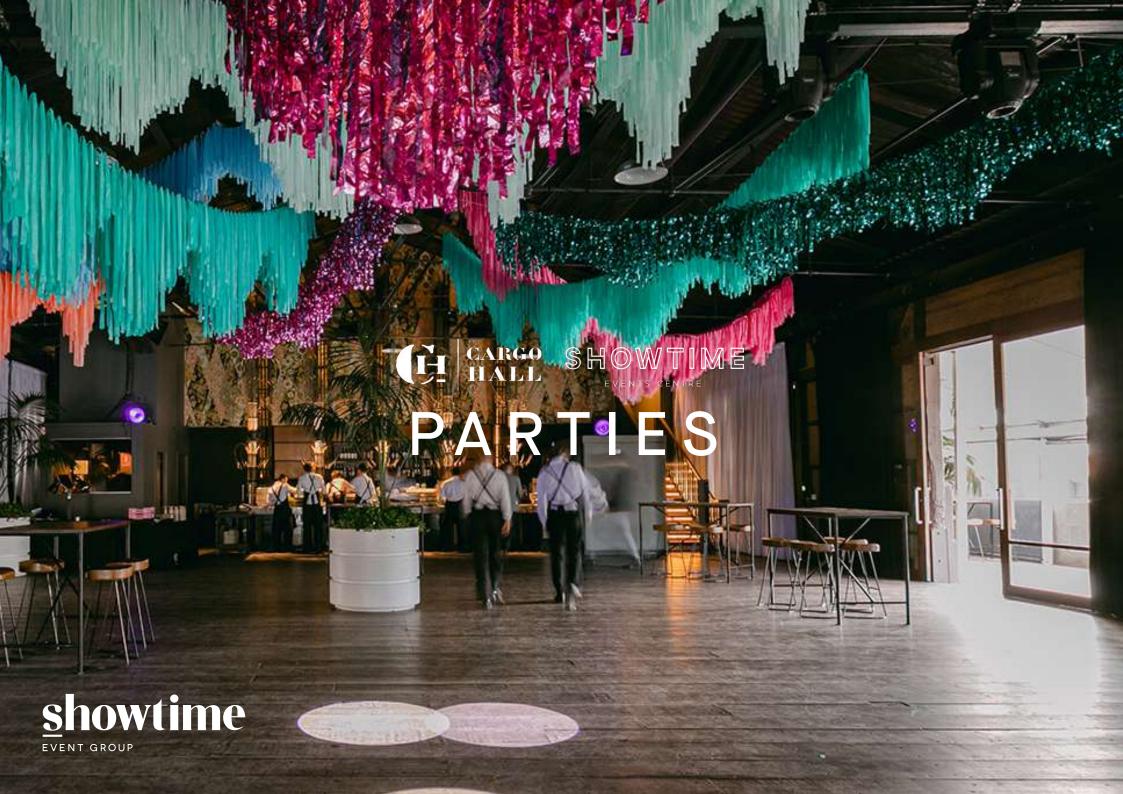

# SHOWTIME EVENTS CENTRE

Showtime Events Centre is the original warehouse conversion in Melbourne and brimming with Industrial glamour.

### **FEATURES**

- Pillarless
- · Industrial warehouse space
- · High ceilings for floral & light installations
- Waterfront marquee
- · Custom made show stopping chandelier bar
- Feature LED wall lights
- Modern and private VIP Suite
- Option for arrival by boat
- River views
- · Parking and accommodation options nearby