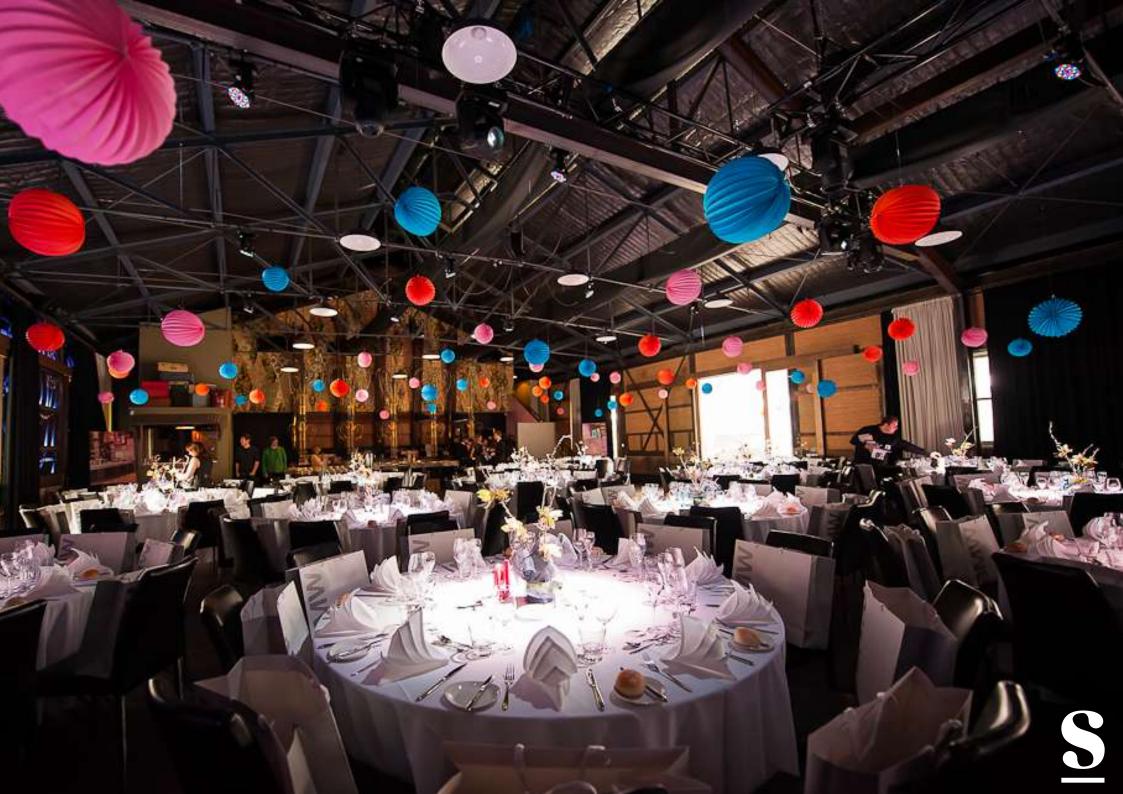

#### CAPACITY

80-230 seated guests and 150-400 cocktail style

### CAPACITY

Capacity for 50-180 seated guests, or 80-300 cocktail style