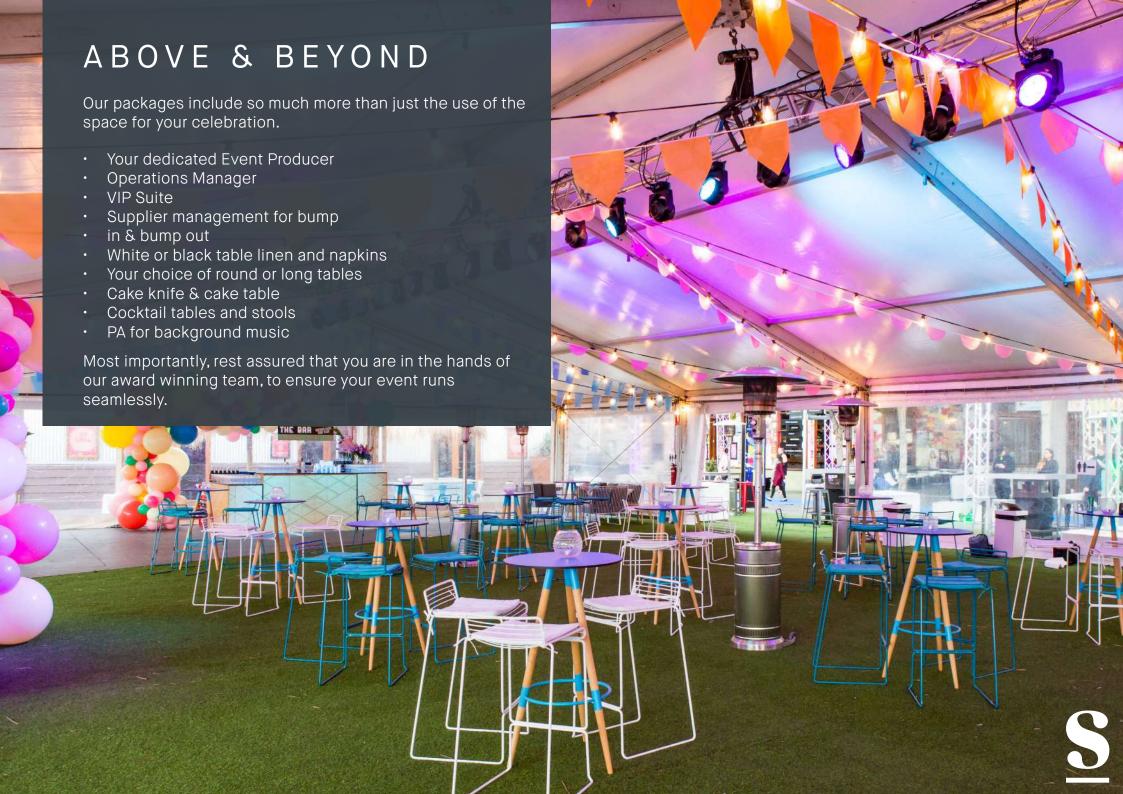

# SHOWTIME EVENTS CENTRE

Showtime Events Centre is the original warehouse conversion in Melbourne and brimming with Industrial glamour.

### **FEATURES**

- Pillarless
- · Industrial warehouse space
- · High ceilings for floral & light installations
- Waterfront marquee
- · Custom made show stopping chandelier bar
- Feature LED wall lights
- Modern and private VIP Suite
- Option for arrival by boat
- River views
- · Parking and accommodation options nearby

#### CAPACITY

80-230 seated guests and 150-400 cocktail style