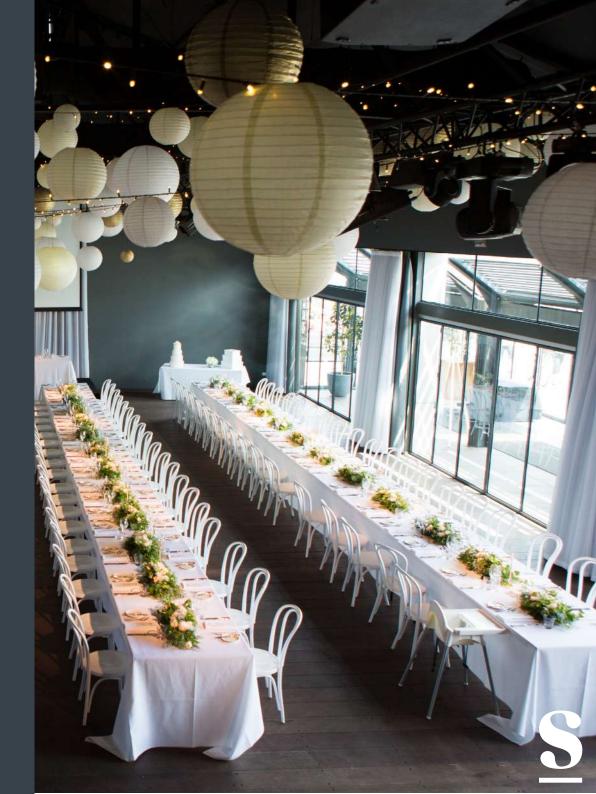

# SHOWTIME EVENTS CENTRE

Showtime Events Centre is the original warehouse conversion in Melbourne and brimming with Industrial glamour.

### **FEATURES**

- Pillarless
- · Industrial warehouse space
- · High ceilings for floral & light installations
- Waterfront marquee
- · Custom made show stopping chandelier bar
- Feature LED wall lights
- Modern and private VIP Suite
- Option for arrival by boat
- River views
- · Parking and accommodation options nearby

#### CAPACITY

80-230 seated guests and 150-400 cocktail style